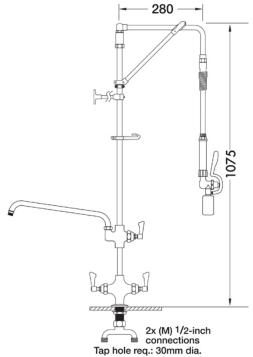

## **TECHNICAL INFO**

- Connections: 2x (M) ½-inch
- Tap hole req: 30mm
- Flow rates: 3.91 lpm tested at 3 bar pressure

Dimensions are in millimeters. If a Cad file is required please visit www.mechline.com.