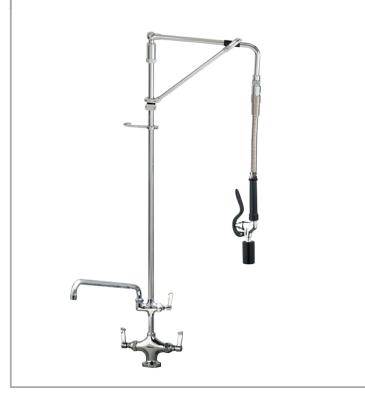

## AquaJet AJPR20-HM-BF3-F

AquaJet Pre-Rinse Spray. AJPR20 base / HANGMAN style / BF3 bowl filler / FAN BLADE gun

Base: AJPR20

**Bowl Filler:** 400mm bowl filler (BF3)

Connection(s): 2x (M) ½-inch

Controls: Lever

Model Range: AquaJet 20 Mount: Deck mounted Pedestal: Single Spray Gun: Fan Blade Style: Hangman

Water Feed: Twin Monobloc

## **FEATURES & BENEFITS**

- A variety of choices to suit each application.
- Pre-assembled, ready to install saves time on site.
- All assembled models are factory tested up to 6 bar for quality assurance.
- Choice of optional bowl fillers, water dispensing guns and accessories.
- Restraining device available to prevent hose from overstretching into basin, which reduces abuse and helps meet Water Board regulations.
- Super strong, food-grade, high-flow water hose.