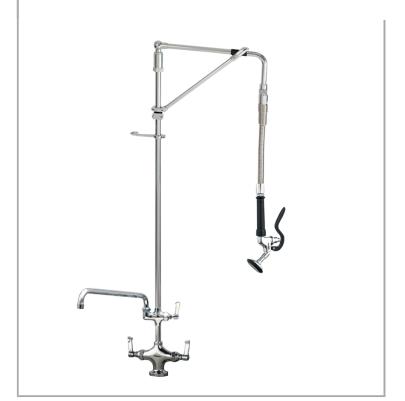

AquaJet Pre-Rinse Spray. AJPR20 base / HANGMAN style / BF3 bowl filler / ANGLED gun

Base: AJPR20 Bowl Filler: 400mm bowl filler (BF3) Connection(s): 2x (M) ½-inch Controls: Lever Model Range: AquaJet 20 Mount: Deck mounted Pedestal: Single Spray Gun: Angled Style: Hangman Water Feed: Twin Monobloc

## FEATURES & BENEFITS

- A variety of choices to suit each application.
- Pre-assembled, ready to install saves time on site.
- All assembled models are factory tested up to 6 bar for quality assurance.
- Choice of optional bowl fillers, water dispensing guns and accessories.
- Restraining device available to prevent hose from overstretching into basin, which reduces abuse and helps meet Water Board regulations.
- Super strong, food-grade, high-flow water hose.