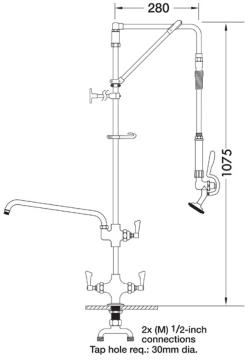

MODEL:

AquaJet AJPR20-HM-BF3-A

Dimensions are in millimeters. If a Cad file is required please visit <u>www.mechline.com</u>.

MECHLINE DEVELOPMENTS LIMITED Tel: <u>+44 (0)1908 261511</u> | Email: <u>info@mechline.com</u> | Web: <u>www.mechline.com</u>

## **TECHNICAL INFO**

- Connections: 2x (M) <sup>1</sup>/<sub>2</sub>-inch
- Tap hole req: 30mm
- Flow rates: 7.82 lpm tested at 3 bar pressure