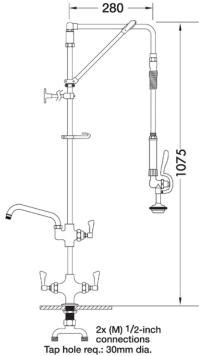

## **TECHNICAL INFO**

- Connections: 2x (M) ½-inch
- Tap hole req: 30mm
- Flow rates: 4.38 lpm tested at 3 bar pressure

Dimensions are in millimeters. If a Cad file is required please visit <u>www.mechline.com</u>.