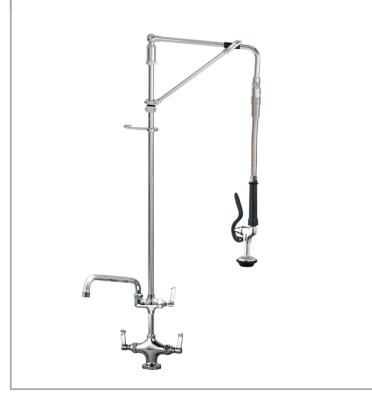

## AquaJet AJPR20-HM-BF2-W

AquaJet Pre-Rinse Spray. AJPR20 base / HANGMAN style / BF2 bowl filler / WATER SAVING gun

Base: AJPR20

**Bowl Filler:** 300mm bowl filler (BF2)

Connection(s): 2x (M) ½-inch

Controls: Lever

Model Range: Aqualet 20 Mount: Deck mounted Pedestal: Single

Spray Gun: Water Saving

**Style:** Hangman

Water Feed: Twin Monobloc

## **FEATURES & BENEFITS**

- A variety of choices to suit each application.
- Pre-assembled, ready to install saves time on site.
- All assembled models are factory tested up to 6 bar for quality assurance.
- Choice of optional bowl fillers, water dispensing guns and accessories.
- Restraining device available to prevent hose from overstretching into basin, which reduces abuse and helps meet Water Board regulations.
- Super strong, food-grade, high-flow water hose.