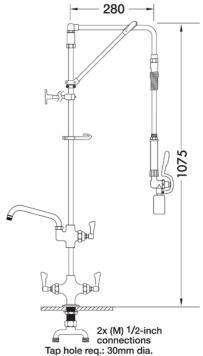

## **TECHNICAL INFO**

- Connections: 2x (M) ½-inch
- Tap hole req: 30mm
- Flow rates: 3.91 lpm tested at 3 bar pressure

Dimensions are in millimeters. If a Cad file is required please visit <u>www.mechline.com</u>.