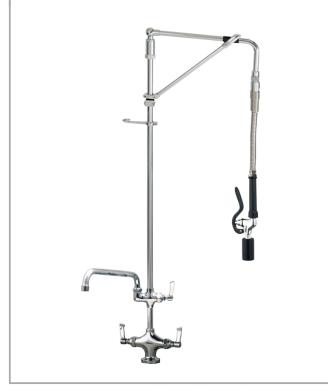

## AquaJet AJPR20-HM-BF2-F

AquaJet Pre-Rinse Spray. AJPR20 base / HANGMAN style / BF2 bowl filler / FAN BLADE gun

Base: AJPR20

**Bowl Filler:** 300mm bowl filler (BF2)

Connection(s): 2x (M) ½-inch

Controls: Lever

Model Range: AquaJet 20 Mount: Deck mounted Pedestal: Single Spray Gun: Fan Blade Style: Hangman

Water Feed: Twin Monobloc