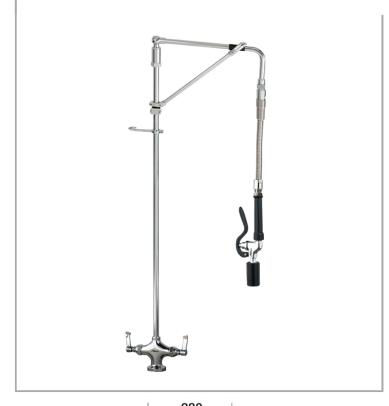

## AquaJet AJPR20-HM-BF0-F

AquaJet Pre-Rinse Spray. AJPR20 base / HANGMAN style / No bowl filler / FAN BLADE gun

Base: AJPR20

**Bowl Filler:** No bowl filler (BF0) **Connection(s):** 2x (M) ½-inch

Controls: Lever

Model Range: AquaJet 20 Mount: Deck mounted Pedestal: Single Spray Gun: Fan Blade Style: Hangman

Water Feed: Twin Monobloc

## **FEATURES & BENEFITS**

- A variety of choices to suit each application.
- Pre-assembled, ready to install saves time on site.
- All assembled models are factory tested up to 6 bar for quality assurance.
- Choice of optional bowl fillers, water dispensing guns and accessories.
- Restraining device available to prevent hose from overstretching into basin, which reduces abuse and helps meet Water Board regulations.
- Super strong, food-grade, high-flow water hose.