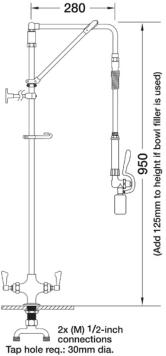

## **TECHNICAL INFO**

- Connections: 2x (M) ½-inch
- Tap hole req: 30mm
- Flow rates: 3.91 lpm tested at 3 bar pressure

Dimensions are in millimeters. If a Cad file is required please visit www.mechline.com.