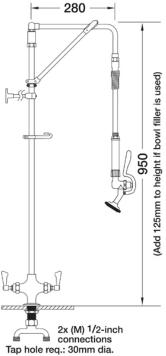

## **TECHNICAL INFO**

- Connections: 2x (M) ½-inch
- Tap hole req: 30mm
- Flow rates: 7.82 lpm tested at 3 bar pressure

Dimensions are in millimeters. If a Cad file is required please visit www.mechline.com.