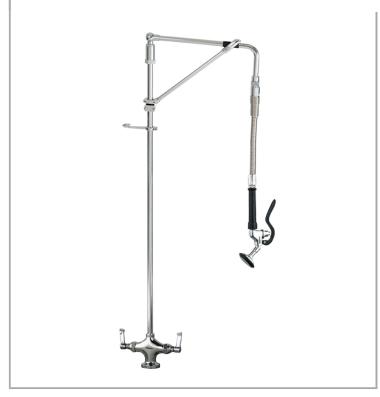

## AquaJet AJPR20-HM-BF0-A

AquaJet Pre-Rinse Spray. AJPR20 base / HANGMAN style / No bowl filler / ANGLED gun

Base: AJPR20

**Bowl Filler:** No bowl filler (BF0) **Connection(s):** 2x (M) ½-inch

Controls: Lever

Model Range: AquaJet 20 Mount: Deck mounted Pedestal: Single Spray Gun: Angled Style: Hangman

Water Feed: Twin Monobloc

## **FEATURES & BENEFITS**

- A variety of choices to suit each application.
- Pre-assembled, ready to install saves time on site.
- All assembled models are factory tested up to 6 bar for quality assurance.
- Choice of optional bowl fillers, water dispensing guns and accessories.
- Restraining device available to prevent hose from overstretching into basin, which reduces abuse and helps meet Water Board regulations.
- Super strong, food-grade, high-flow water hose.