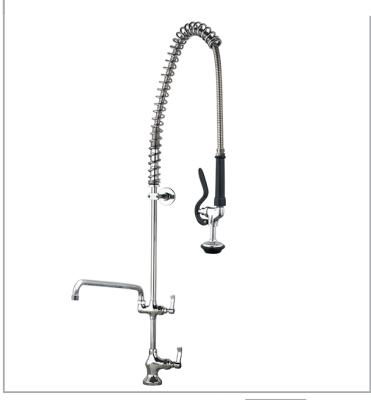

## AquaJet AJPR10-ST-BF3-W

AquaJet Pre-Rinse Spray. AJPR10 base / STANDARD style / BF3 bowl filler / WATER SAVING gun

Accreditation: Kiwa KUKreg4 1+

Base: AJPR10

**Bowl Filler:** 400mm bowl filler (BF3)

Connection(s): (M) ½-inch

Controls: Lever

Model Range: AquaJet 10 Mount: Deck mounted Pedestal: Single Spray Gun: Water Saving

**Style:** Standard **Water Feed:** Single Monobloc

## **FEATURES & BENEFITS**

- A variety of choices to suit each application.
- Pre-assembled, ready to install saves time on site.
- All assembled models are factory tested up to 6 bar for quality assurance.
- Choice of optional bowl fillers, water dispensing guns and accessories.
- Restraining device available to prevent hose from overstretching into basin, which reduces abuse and helps meet Water Board regulations.
- Super strong, food-grade, high-flow water hose.