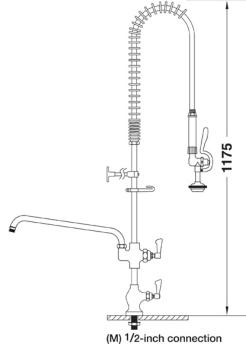

## **TECHNICAL INFO**

- Connection: (M) ½-inch
- Tap hole req: 25mm
- Flow rates: 4.23 lpm tested at 3 bar pressure
- Certified to KUK Reg4 1+ by Kiwa

Dimensions are in millimeters. If a Cad file is required please visit www.mechline.com.

Tap hole req.: 25mm dia.

MECHLINE DEVELOPMENTS LIMITED

Tel: <u>+44 (0)1908 261511</u> | Email: <u>info@mechline.com</u> | Web: <u>www.mechline.com</u>