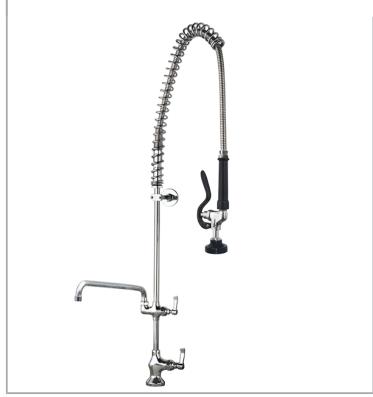

## AquaJet AJPR10-ST-BF3-E

AquaJet Pre-Rinse Spray. AJPR10 base / STANDARD style / BF3 bowl filler / EcO gun

Accreditation: Kiwa KUKreg4 1+

Base: AJPR10

**Bowl Filler:** 400mm bowl filler (BF3)

Connection(s): (M) ½-inch

Controls: Lever

Model Range: Aqualet 10 Mount: Deck mounted Pedestal: Single Spray Gun: EcO Style: Standard

Water Feed: Single Monobloc

## **FEATURES & BENEFITS**

- A variety of choices to suit each application.
- Pre-assembled, ready to install saves time on site.
- All assembled models are factory tested up to 6 bar for quality assurance.
- Choice of optional bowl fillers, water dispensing guns and accessories.
- Restraining device available to prevent hose from overstretching into basin, which reduces abuse and helps meet Water Board regulations.
- Super strong, food-grade, high-flow water hose.