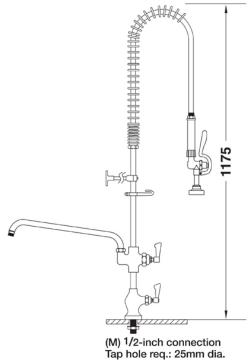

## **TECHNICAL INFO**

- Connection: (M) ½-inch
- Tap hole req: 25mm
- Flow rates: 3.10 lpm tested at 3 bar pressure
- Certified to KUK Reg4 1+ by Kiwa

Dimensions are in millimeters. If a Cad file is required please visit www.mechline.com.