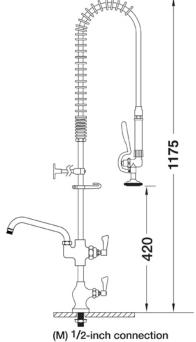

## **TECHNICAL INFO**

- Connection: (M) ½-inch
- Tap hole req: 25mm
- Flow rates: 7.75 lpm tested at 3 bar pressure
- Certified to KUK Reg4 1+ by Kiwa

Tap hole req.: 25mm dia.

Dimensions are in millimeters. If a Cad file is required please visit www.mechline.com.