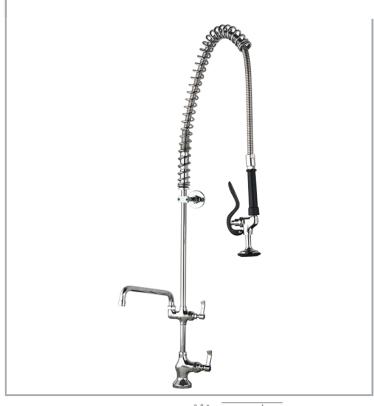

## AquaJet AJPR10-ST-BF2-S

AquaJet Pre-Rinse Spray. AJPR10 base / STANDARD style / BF2 bowl filler / STANDARD gun

Accreditation: Kiwa KUKreg4 1+

Base: AJPR10

**Bowl Filler:** 300mm bowl filler (BF2)

Connection(s): (M) ½-inch

Controls: Lever

Model Range: Aqualet 10 Mount: Deck mounted Pedestal: Single Spray Gun: Standard Style: Standard

Water Feed: Single Monobloc

## **FEATURES & BENEFITS**

- A variety of choices to suit each application.
- Pre-assembled, ready to install saves time on site.
- All assembled models are factory tested up to 6 bar for quality assurance.
- Choice of optional bowl fillers, water dispensing guns and accessories.
- Restraining device available to prevent hose from overstretching into basin, which reduces abuse and helps meet Water Board regulations.
- Super strong, food-grade, high-flow water hose.