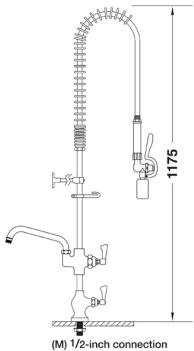

## **TECHNICAL INFO**

- Connection: (M) ½-inch
- Tap hole req: 25mm
- Flow rates: 3.90 lpm tested at 3 bar pressure

Dimensions are in millimeters. If a Cad file is required please visit www.mechline.com.

Tap hole req.: 25mm dia.

MECHLINE DEVELOPMENTS LIMITED

Tel: +44 (0)1908 261511 | Email: info@mechline.com | Web: www.mechline.com