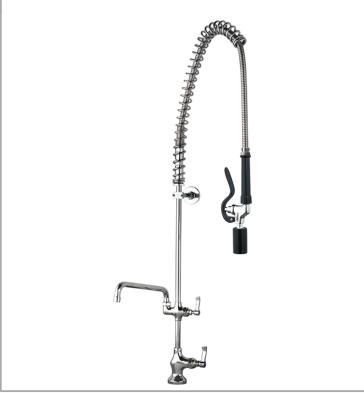

## AquaJet AJPR10-ST-BF2-F

AquaJet Pre-Rinse Spray. AJPR10 base / STANDARD style / BF2 bowl filler / FAN BLADE gun

Base: AJPR10

**Bowl Filler:** 300mm bowl filler (BF2)

Connection(s): (M) ½-inch

Controls: Lever

Model Range: Aqualet 10 Mount: Deck mounted Pedestal: Single Spray Gun: Fan Blade Style: Standard

Water Feed: Single Monobloc

## **FEATURES & BENEFITS**

- A variety of choices to suit each application.
- Pre-assembled, ready to install saves time on site.
- All assembled models are factory tested up to 6 bar for quality assurance.
- Choice of optional bowl fillers, water dispensing guns and accessories.
- Restraining device available to prevent hose from overstretching into basin, which reduces abuse and helps meet Water Board regulations.
- Super strong, food-grade, high-flow water hose.