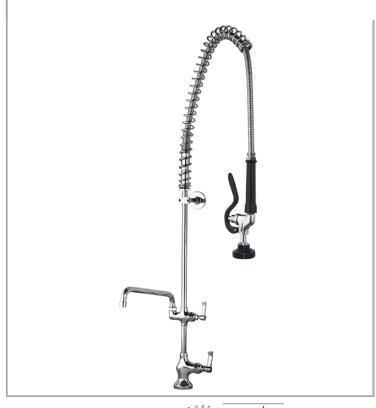

## AquaJet AJPR10-ST-BF2-E

AquaJet Pre-Rinse Spray. AJPR10 base / STANDARD style / BF2 bowl filler / EcO gun

Accreditation: Kiwa KUKreg4 1+

Base: AJPR10

**Bowl Filler:** 300mm bowl filler (BF2)

Connection(s): (M) ½-inch

Controls: Lever

Model Range: Aqualet 10 Mount: Deck mounted Pedestal: Single Spray Gun: EcO Style: Standard

Water Feed: Single Monobloc

## **FEATURES & BENEFITS**

- A variety of choices to suit each application.
- Pre-assembled, ready to install saves time on site.
- All assembled models are factory tested up to 6 bar for quality assurance.
- Choice of optional bowl fillers, water dispensing guns and accessories.
- Restraining device available to prevent hose from overstretching into basin, which reduces abuse and helps meet Water Board regulations.
- Super strong, food-grade, high-flow water hose.