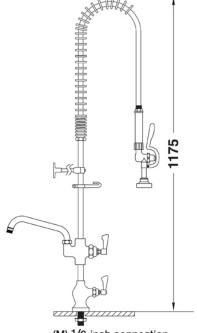

## **TECHNICAL INFO**

- Connection: (M) ½-inch
- Tap hole req: 25mm
- Flow rates: 3.10 lpm tested at 3 bar pressure
- Certified to KUK Reg4 1+ by Kiwa

(M) 1/2-inch connection Tap hole req.: 25mm dia.

Dimensions are in millimeters. If a Cad file is required please visit www.mechline.com.