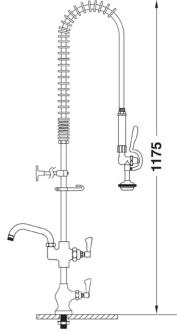

## **TECHNICAL INFO**

- Connection: (M) ½-inch
- Tap hole req: 25mm
- Flow rates: 4.23 lpm tested at 3 bar pressure
- Certified to KUK Reg4 1+ by Kiwa

(M) 1/2-inch connection Tap hole req.: 25mm dia.

Dimensions are in millimeters. If a Cad file is required please visit www.mechline.com.