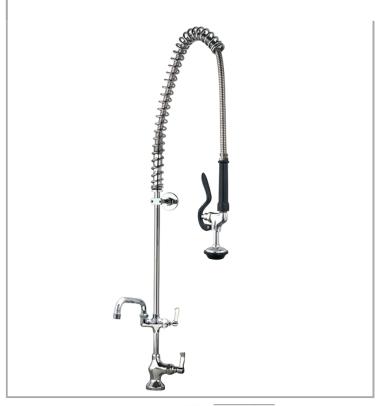

## AquaJet AJPR10-ST-BF1-W

AquaJet Pre-Rinse Spray. AJPR10 base / STANDARD style / BF1 bowl filler / WATER SAVING gun

Accreditation: Kiwa KUKreg4 1+

Base: AJPR10

**Bowl Filler:** 150mm bowl filler (BF1)

Connection(s): (M) ½-inch

Controls: Lever

Model Range: AquaJet 10 Mount: Deck mounted Pedestal: Single Spray Gun: Water Saving

**Style:** Standard **Water Feed:** Single Monobloc

\_\_.\_.

## FEATURES & BENEFITS

- A variety of choices to suit each application.
- Pre-assembled, ready to install saves time on site.
- All assembled models are factory tested up to 6 bar for quality assurance.
- Choice of optional bowl fillers, water dispensing guns and accessories.
- Restraining device available to prevent hose from overstretching into basin, which reduces abuse and helps meet Water Board regulations.
- Super strong, food-grade, high-flow water hose.