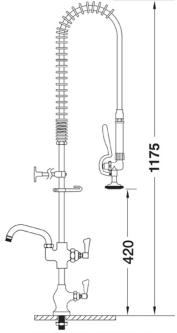

## **TECHNICAL INFO**

- Connection: (M) ½-inch
- Tap hole req: 25mm
- Flow rates: 7.75 lpm tested at 3 bar pressure
- Certified to KUK Reg4 1+ by Kiwa

(M) 1/2-inch connection Tap hole req.: 25mm dia.

Dimensions are in millimeters. If a Cad file is required please visit www.mechline.com.