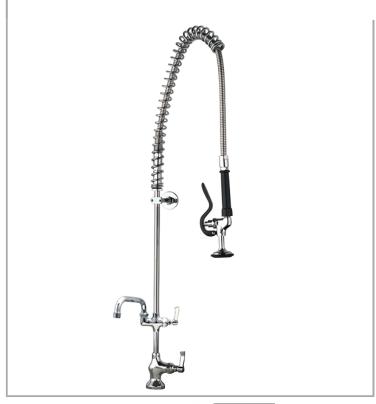

## AquaJet AJPR10-ST-BF1-S

AquaJet Pre-Rinse Spray. AJPR10 base / STANDARD style / BF1 bowl filler / STANDARD gun

Accreditation: Kiwa KUKreg4 1+

Base: AJPR10

**Bowl Filler:** 150mm bowl filler (BF1)

Connection(s): (M) ½-inch

Controls: Lever

Model Range: Aqualet 10 Mount: Deck mounted Pedestal: Single Spray Gun: Standard Style: Standard

Water Feed: Single Monobloc

## **FEATURES & BENEFITS**

- A variety of choices to suit each application.
- Pre-assembled, ready to install saves time on site.
- All assembled models are factory tested up to 6 bar for quality assurance.
- Choice of optional bowl fillers, water dispensing guns and accessories.
- Restraining device available to prevent hose from overstretching into basin, which reduces abuse and helps meet Water Board regulations.
- Super strong, food-grade, high-flow water hose