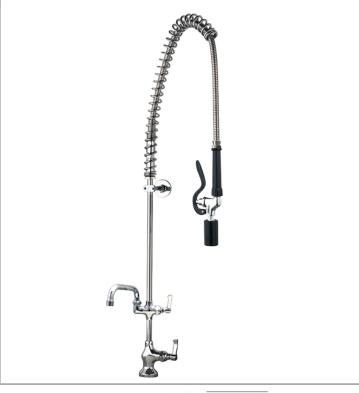

MODEL:

## AquaJet AJPR10-ST-BF1-F

AquaJet Pre-Rinse Spray. AJPR10 base / STANDARD style / BF1 bowl filler / FAN BLADE gun

Base: AJPR10

**Bowl Filler:** 150mm bowl filler (BF1)

Connection(s): (M) ½-inch

Controls: Lever

Model Range: Aqualet 10 Mount: Deck mounted Pedestal: Single Spray Gun: Fan Blade Style: Standard

Water Feed: Single Monobloc

## **FEATURES & BENEFITS**

- A variety of choices to suit each application.
- Pre-assembled, ready to install saves time on site.
- All assembled models are factory tested up to 6 bar for quality assurance.
- Choice of optional bowl fillers, water dispensing guns and accessories.
- Restraining device available to prevent hose from overstretching into basin, which reduces abuse and helps meet Water Board regulations.
- Super strong, food-grade, high-flow water hose.