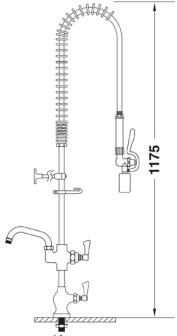

## **TECHNICAL INFO**

- Connection: (M) ½-inch
- Tap hole req: 25mm
- Flow rates: 3.90 lpm tested at 3 bar pressure

(M) 1/2-inch connection Tap hole req.: 25mm dia.

Dimensions are in millimeters. If a Cad file is required please visit <u>www.mechline.com</u>.