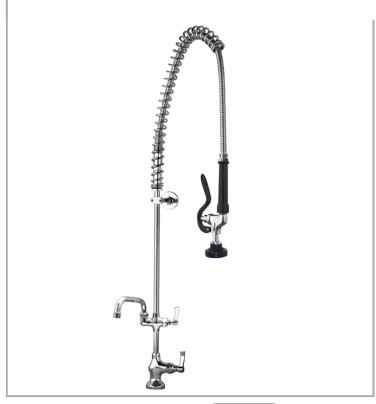

## AquaJet AJPR10-ST-BF1-E

AquaJet Pre-Rinse Spray. AJPR10 base / STANDARD style / BF1 bowl filler / EcO gun

**Accreditation:** Kiwa KUKreg4 1+

Base: AJPR10

**Bowl Filler:** 150mm bowl filler (BF1)

Connection(s): (M) ½-inch

Controls: Lever

Model Range: Aqualet 10 Mount: Deck mounted Pedestal: Single Spray Gun: EcO Style: Standard

Water Feed: Single Monobloc

## **FEATURES & BENEFITS**

- A variety of choices to suit each application.
- Pre-assembled, ready to install saves time on site.
- All assembled models are factory tested up to 6 bar for quality assurance.
- Choice of optional bowl fillers, water dispensing guns and accessories.
- Restraining device available to prevent hose from overstretching into basin, which reduces abuse and helps meet Water Board regulations.
- Super strong, food-grade, high-flow water hose.