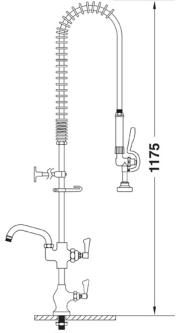

## **TECHNICAL INFO**

- Connection: (M) ½-inch
- Tap hole req: 25mm
- Flow rates: 3.10 lpm tested at 3 bar pressure
- Certified to KUK Reg4 1+ by Kiwa

(M) 1/2-inch connection Tap hole req.: 25mm dia.

Dimensions are in millimeters. If a Cad file is required please visit www.mechline.com.