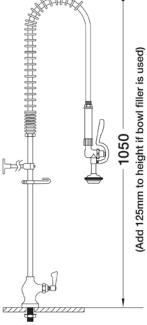

## **TECHNICAL INFO**

- Connection: (M) ½-inch
- Tap hole req: 25mm
- Flow rates: 4.23 lpm tested at 3 bar pressure
- Certified to KUK Reg4 1+ by Kiwa

(M) 1/2-inch connection Tap hole req.: 25mm dia.

Dimensions are in millimeters. If a Cad file is required please visit www.mechline.com.