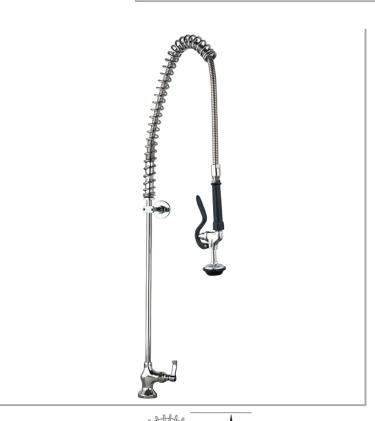

## AquaJet AJPR10-ST-BF0-W

AquaJet Pre-Rinse Spray. AJPR10 base / STANDARD style / No bowl filler / WATER SAVING gun

Accreditation: Kiwa KUKreg4 1+

Base: AJPR10

**Bowl Filler:** No bowl filler (BF0) **Connection(s):** (M) ½-inch

Controls: Lever

Model Range: Aqualet 10 Mount: Deck mounted Pedestal: Single Spray Gun: Water Saving

Style: Standard

Water Feed: Single Monobloc