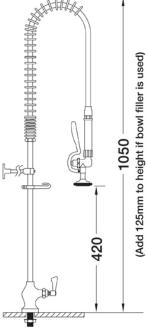

## **TECHNICAL INFO**

- Connection: (M) ½-inch
- Tap hole req: 25mm
- Flow rates: 7.75 lpm tested at 3 bar pressure
- Certified to KUK Reg4 1+ by Kiwa

(M) 1/2-inch connection Tap hole req.: 25mm dia.

Dimensions are in millimeters. If a Cad file is required please visit www.mechline.com.