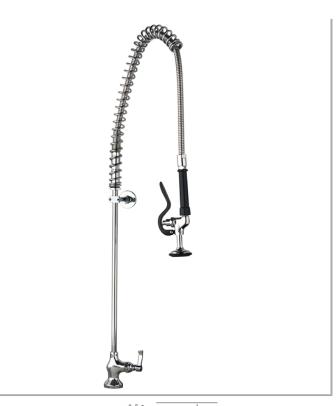

## AquaJet AJPR10-ST-BF0-S

AquaJet Pre-Rinse Spray. AJPR10 base / STANDARD style / No bowl filler / STANDARD gun

Accreditation: Kiwa KUKreg4 1+

Base: AJPR10

**Bowl Filler:** No bowl filler (BF0) **Connection(s):** (M) ½-inch

Controls: Lever

Model Range: AquaJet 10 Mount: Deck mounted Pedestal: Single Spray Gun: Standard Style: Standard

Water Feed: Single Monobloc

## **FEATURES & BENEFITS**

- A variety of choices to suit each application.
- Pre-assembled, ready to install saves time on site.
- All assembled models are factory tested up to 6 bar for quality assurance.
- Choice of optional bowl fillers, water dispensing guns and accessories.
- Restraining device available to prevent hose from overstretching into basin, which reduces abuse and helps meet Water Board regulations.
- Super strong, food-grade, high-flow water hose.