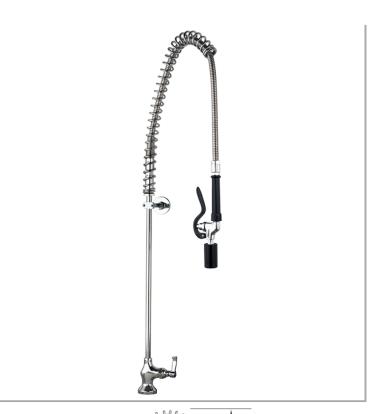

## AquaJet AJPR10-ST-BF0-F

AquaJet Pre-Rinse Spray. AJPR10 base / STANDARD style / No bowl filler / FAN BLADE gun

Base: AJPR10

**Bowl Filler:** No bowl filler (BF0) **Connection(s):** (M) ½-inch

Controls: Lever

Model Range: AquaJet 10 Mount: Deck mounted Pedestal: Single Spray Gun: Fan Blade Style: Standard

Water Feed: Single Monobloc

## **FEATURES & BENEFITS**

- A variety of choices to suit each application.
- Pre-assembled, ready to install saves time on site.
- All assembled models are factory tested up to 6 bar for quality assurance.
- Choice of optional bowl fillers, water dispensing guns and accessories.
- Restraining device available to prevent hose from overstretching into basin, which reduces abuse and helps meet Water Board regulations.
- Super strong, food-grade, high-flow water hose.