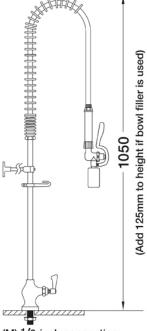

## **TECHNICAL INFO**

- Connection: (M) ½-inch
- Tap hole req: 25mm
- Flow rates: 3.90 lpm tested at 3 bar pressure

(M) 1/2-inch connection Tap hole req.: 25mm dia.

Dimensions are in millimeters. If a Cad file is required please visit www.mechline.com.