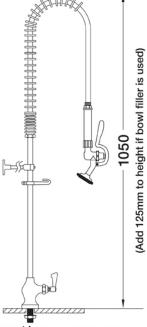

## **TECHNICAL INFO**

- Connection: (M) ½-inch
- Tap hole req: 25mm
- Flow rates: 7.75 lpm tested at 3 bar pressure
- Certified to KUK Reg4 1+ by Kiwa

(M) 1/2-inch connection Tap hole req.: 25mm dia.

Dimensions are in millimeters. If a Cad file is required please visit www.mechline.com.