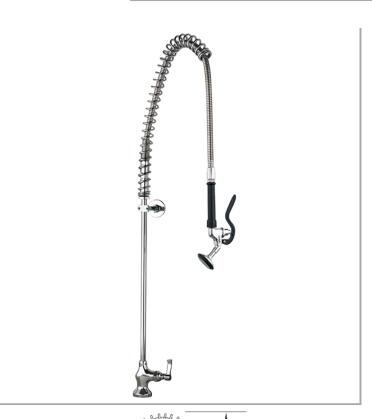

## AquaJet AJPR10-ST-BF0-A

AquaJet Pre-Rinse Spray. AJPR10 base / STANDARD style / No bowl filler / ANGLED gun

Accreditation: Kiwa KUKreg4 1+

Base: AJPR10

**Bowl Filler:** No bowl filler (BF0) **Connection(s):** (M) ½-inch

Controls: Lever

Model Range: AquaJet 10 Mount: Deck mounted Pedestal: Single Spray Gun: Angled Style: Standard

Water Feed: Single Monobloc

## **FEATURES & BENEFITS**

- A variety of choices to suit each application.
- Pre-assembled, ready to install saves time on site.
- All assembled models are factory tested up to 6 bar for quality assurance.
- Choice of optional bowl fillers, water dispensing guns and accessories.
- Restraining device available to prevent hose from overstretching into basin, which reduces abuse and helps meet Water Board regulations.
- Super strong, food-grade, high-flow water hose.