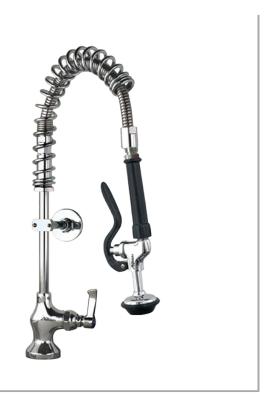

## AquaJet AJPR10-SS-BF0-W

AquaJet Pre-Rinse Spray. AJPR10 base / SUPER SHORT style/ No bowl filler / WATER SAVING gun

Accreditation: Kiwa KUKreg4 1+

Base: AJPR10

**Bowl Filler:** No bowl filler (BF0) **Connection(s):** (M) ½-inch

Controls: Lever

Model Range: Aqualet 10 Mount: Deck mounted Pedestal: Single Spray Gun: Water Saving Style: Super Short

Water Feed: Single Monobloc

## **FEATURES & BENEFITS**

- A variety of choices to suit each application.
- Pre-assembled, ready to install saves time on site.
- All assembled models are factory tested up to 6 bar for quality assurance.
- Choice of optional bowl fillers, water dispensing guns and accessories.
- Restraining device available to prevent hose from overstretching into basin, which reduces abuse and helps meet Water Board regulations.
- Super strong, food-grade, high-flow water hose.