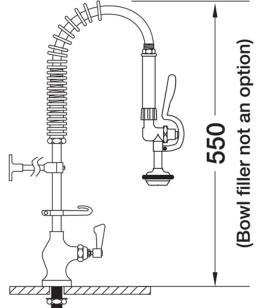

## **TECHNICAL INFO**

- Connection: (M) ½-inch
- Tap hole req: 25mm
- Flow rates: 4.23 lpm tested at 3 bar pressure
- Certified to KUK Reg4 1+ by Kiwa

(M) 1/2-inch connection Tap hole req.: 25mm dia.

Dimensions are in millimeters. If a Cad file is required please visit <u>www.mechline.com</u>.