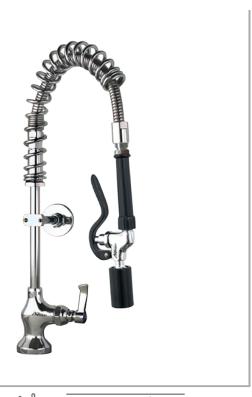

## AquaJet AJPR10-SS-BF0-F

AquaJet Pre-Rinse Spray. AJPR10 base / SUPER SHORT style/ No bowl filler / FAN BLADE gun

Base: AJPR10

**Bowl Filler:** No bowl filler (BF0) **Connection(s):** (M) ½-inch

Controls: Lever

Model Range: Aqualet 10 Mount: Deck mounted Pedestal: Single Spray Gun: Fan Blade Style: Super Short

Water Feed: Single Monobloc