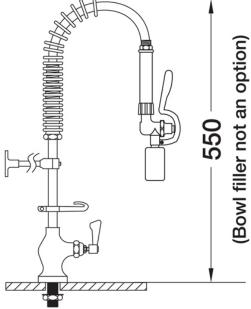

## **TECHNICAL INFO**

- Connection: (M) ½-inch
- Tap hole req: 25mm
- Flow rates: 3.90 lpm tested at 3 bar pressure

(M) 1/2-inch connection Tap hole req.: 25mm dia.

Dimensions are in millimeters. If a Cad file is required please visit <u>www.mechline.com</u>.