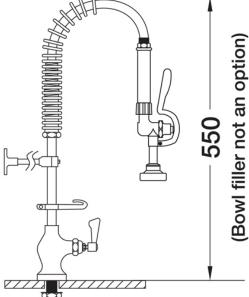

## **TECHNICAL INFO**

- Connection: (M) ½-inch
- Tap hole req: 25mm
- Flow rates: 3.10 lpm tested at 3 bar pressure
- Certified to KUK Reg4 1+ by Kiwa

(M) 1/2-inch connection Tap hole req.: 25mm dia.

Dimensions are in millimeters. If a Cad file is required please visit <u>www.mechline.com</u>.