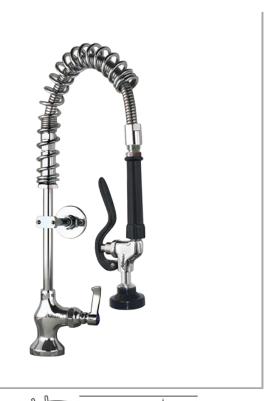

## AquaJet AJPR10-SS-BF0-E

AquaJet Pre-Rinse Spray. AJPR10 base / SUPER SHORT style/ No bowl filler / EcO gun

Accreditation: Kiwa KUKreg4 1+

Base: AJPR10

**Bowl Filler:** No bowl filler (BF0) **Connection(s):** (M) ½-inch

Controls: Lever

Model Range: Aqualet 10 Mount: Deck mounted Pedestal: Single Spray Gun: EcO Style: Super Short

Water Feed: Single Monobloc

## **FEATURES & BENEFITS**

- A variety of choices to suit each application.
- Pre-assembled, ready to install saves time on site.
- All assembled models are factory tested up to 6 bar for quality assurance.
- Choice of optional bowl fillers, water dispensing guns and accessories.
- Restraining device available to prevent hose from overstretching into basin, which reduces abuse and helps meet Water Board regulations.
- Super strong, food-grade, high-flow water hose.