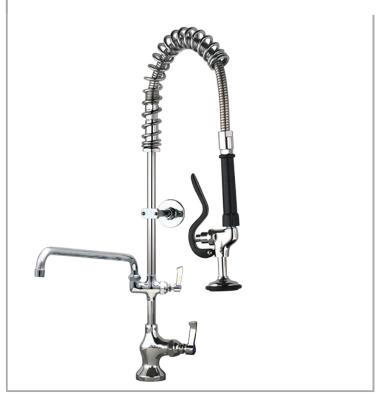

## AquaJet AJPR10-SH-BF3-S

AquaJet Pre-Rinse Spray. AJPR10 base / SHORT style/ BF3 bowl filler / STANDARD gun

Accreditation: Kiwa KUKreg4 1+

Base: AJPR10

**Bowl Filler:** 400mm bowl filler (BF3)

Connection(s): (M) ½-inch

Controls: Lever

Model Range: Aqualet 10 Mount: Deck mounted Pedestal: Single Spray Gun: Standard

**Style:** Short

Water Feed: Single Monobloc

## **FEATURES & BENEFITS**

- A variety of choices to suit each application.
- Pre-assembled, ready to install saves time on site.
- All assembled models are factory tested up to 6 bar for quality assurance.
- Choice of optional bowl fillers, water dispensing guns and accessories.
- Restraining device available to prevent hose from overstretching into basin, which reduces abuse and helps meet Water Board regulations.
- Super strong, food-grade, high-flow water hose.