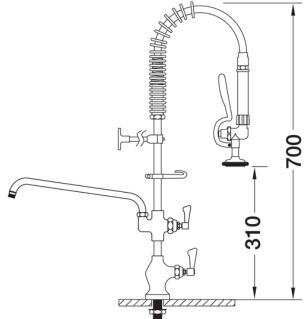

## **TECHNICAL INFO**

- Connection: (M) ½-inch
- Tap hole req: 25mm
- Flow rates: 7.75 lpm tested at 3 bar pressure
- Certified to KUK Reg4 1+ by Kiwa

(M) 1/2-inch connection Tap hole req.: 25mm dia.

Dimensions are in millimeters. If a Cad file is required please visit <u>www.mechline.com</u>.