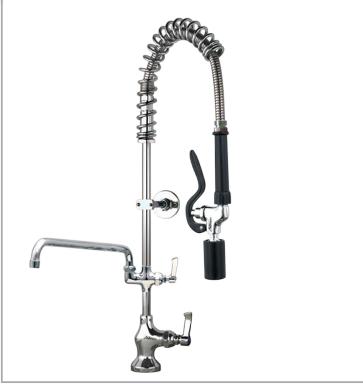

## AquaJet AJPR10-SH-BF3-F

AquaJet Pre-Rinse Spray. AJPR10 base / SHORT style/ BF3 bowl filler / FAN BLADE gun

Base: AJPR10

Bowl Filler: 400mm bowl filler (BF3)

Connection(s): (M) ½-inch

Controls: Lever

Model Range: Aqualet 10 Mount: Deck mounted Pedestal: Single Spray Gun: Fan Blade

Style: Short

Water Feed: Single Monobloc

## **FEATURES & BENEFITS**

- A variety of choices to suit each application.
- Pre-assembled, ready to install saves time on site.
- All assembled models are factory tested up to 6 bar for quality assurance.
- Choice of optional bowl fillers, water dispensing guns and accessories.
- Restraining device available to prevent hose from overstretching into basin, which reduces abuse and helps meet Water Board regulations.
- Super strong, food-grade, high-flow water hose.