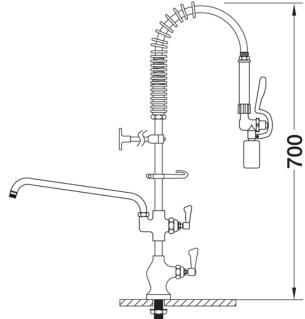

## **TECHNICAL INFO**

- Connection: (M) ½-inch
- Tap hole req: 25mm
- Flow rates: 3.90 lpm tested at 3 bar pressure

(M) 1/2-inch connection Tap hole req.: 25mm dia.

Dimensions are in millimeters. If a Cad file is required please visit <u>www.mechline.com</u>.