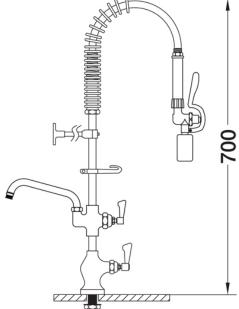

## **TECHNICAL INFO**

- Connection: (M) ½-inch
- Tap hole req: 25mm
- Flow rates: 3.90 lpm tested at 3 bar pressure

(M) 1/2-inch connection Tap hole req.: 25mm dia.

Dimensions are in millimeters. If a Cad file is required please visit <u>www.mechline.com</u>.