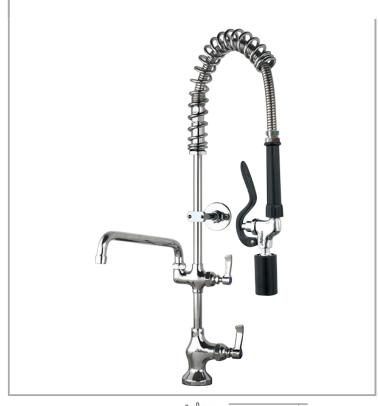

## AquaJet AJPR10-SH-BF2-F

AquaJet Pre-Rinse Spray. AJPR10 base / SHORT style/ BF2 bowl filler / FAN BLADE gun

Base: AJPR10

Bowl Filler: 300mm bowl filler (BF2)

Connection(s): (M) ½-inch

Controls: Lever

Model Range: Aqualet 10 Mount: Deck mounted Pedestal: Single Spray Gun: Fan Blade

Style: Short

Water Feed: Single Monobloc

## **FEATURES & BENEFITS**

- A variety of choices to suit each application.
- Pre-assembled, ready to install saves time on site.
- All assembled models are factory tested up to 6 bar for quality assurance.
- Choice of optional bowl fillers, water dispensing guns and accessories.
- Restraining device available to prevent hose from overstretching into basin, which reduces abuse and helps meet Water Board regulations.
- Super strong, food-grade, high-flow water hose.