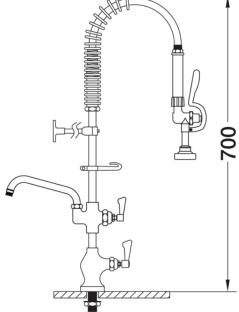

## **TECHNICAL INFO**

- Connection: (M) ½-inch
- Tap hole req: 25mm
- Flow rates: 3.10 lpm tested at 3 bar pressure
- Certified to KUK Reg4 1+ by Kiwa

(M) 1/2-inch connection Tap hole req.: 25mm dia.

Dimensions are in millimeters. If a Cad file is required please visit <u>www.mechline.com</u>.