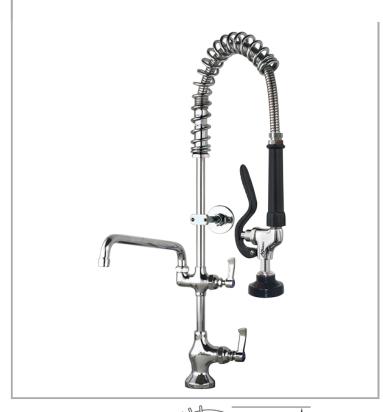

## AquaJet AJPR10-SH-BF2-E

AquaJet Pre-Rinse Spray. AJPR10 base / SHORT style/ BF2 bowl filler / EcO gun

Accreditation: Kiwa KUKreg4 1+

Base: AJPR10

**Bowl Filler:** 300mm bowl filler (BF2)

Connection(s): (M) ½-inch

Controls: Lever

Model Range: Aqualet 10 Mount: Deck mounted Pedestal: Single Spray Gun: EcO Style: Short

Water Feed: Single Monobloc

## **FEATURES & BENEFITS**

- A variety of choices to suit each application.
- Pre-assembled, ready to install saves time on site.
- All assembled models are factory tested up to 6 bar for quality assurance.
- Choice of optional bowl fillers, water dispensing guns and accessories.
- Restraining device available to prevent hose from overstretching into basin, which reduces abuse and helps meet Water Board regulations.
- Super strong, food-grade, high-flow water hose.