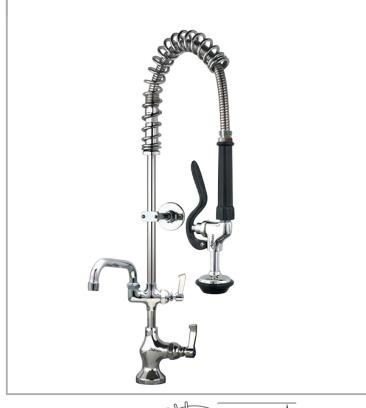

## AquaJet AJPR10-SH-BF1-W

AquaJet Pre-Rinse Spray. AJPR10 base / SHORT style/ BF1 bowl filler / WATER SAVING aun

Accreditation: Kiwa KUKreg4 1+

Base: AJPR10

Bowl Filler: 150mm bowl filler (BF1)

Connection(s): (M) ½-inch

Controls: Lever

Model Range: Aqualet 10 Mount: Deck mounted Pedestal: Single Spray Gun: Water Saving

Style: Short

Water Feed: Single Monobloc

## **TECHNICAL INFO**

- Connection: (M) ½-inch
- Tap hole req: 25mm
- Flow rates: 4.23 lpm tested at 3 bar pressure
- Certified to KUK Reg4 1+ by Kiwa

(M) 1/2-inch connection Tap hole req.: 25mm dia.

Dimensions are in millimeters. If a Cad file is required please visit <u>www.mechline.com</u>.