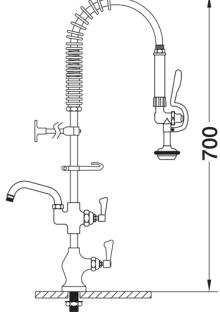

## **TECHNICAL INFO**

- Connection: (M) ½-inch
- Tap hole req: 25mm
- Flow rates: 4.23 lpm tested at 3 bar pressure
- Certified to KUK Reg4 1+ by Kiwa

(M) 1/2-inch connection Tap hole req.: 25mm dia.

Dimensions are in millimeters. If a Cad file is required please visit <u>www.mechline.com</u>.