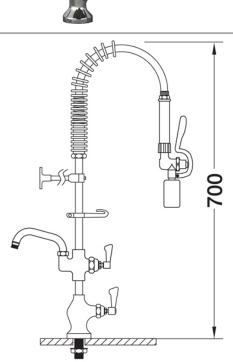

## AquaJet AJPR10-SH-BF1-F

AquaJet Pre-Rinse Spray. AJPR10 base / SHORT style/ BF1 bowl filler / FAN BLADE gun

Base: AJPR10

**Bowl Filler:** 150mm bowl filler (BF1)

Connection(s): (M) ½-inch

Controls: Lever

Model Range: Aqualet 10 Mount: Deck mounted Pedestal: Single Spray Gun: Fan Blade

Style: Short

Water Feed: Single Monobloc

## **TECHNICAL INFO**

- Connection: (M) ½-inch
- Tap hole req: 25mm
- Flow rates: 3.90 lpm tested at 3 bar pressure

(M) 1/2-inch connection Tap hole req.: 25mm dia.

Dimensions are in millimeters. If a Cad file is required please visit <u>www.mechline.com</u>.