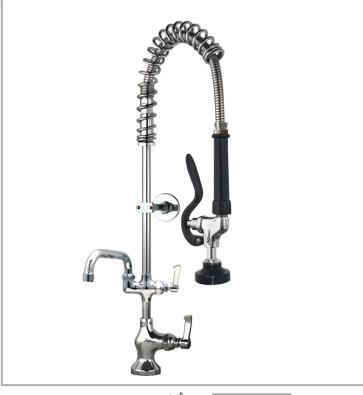

## AquaJet AJPR10-SH-BF1-E

AquaJet Pre-Rinse Spray. AJPR10 base / SHORT style/ BF1 bowl filler / EcO gun

Accreditation: Kiwa KUKreg4 1+

Base: AJPR10

**Bowl Filler:** 150mm bowl filler (BF1)

Connection(s): (M) ½-inch

Controls: Lever

Model Range: Aqualet 10 Mount: Deck mounted Pedestal: Single Spray Gun: EcO Style: Short

Water Feed: Single Monobloc

## **FEATURES & BENEFITS**

- A variety of choices to suit each application.
- Pre-assembled, ready to install saves time on site.
- All assembled models are factory tested up to 6 bar for quality assurance.
- Choice of optional bowl fillers, water dispensing guns and accessories.
- Restraining device available to prevent hose from overstretching into basin, which reduces abuse and helps meet Water Board regulations.
- Super strong, food-grade, high-flow water hose.