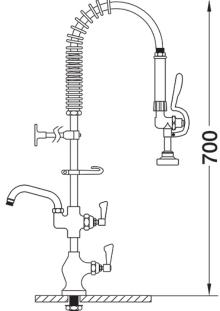

## **TECHNICAL INFO**

- Connection: (M) ½-inch
- Tap hole req: 25mm
- Flow rates: 3.10 lpm tested at 3 bar pressure
- Certified to KUK Reg4 1+ by Kiwa

(M) 1/2-inch connection Tap hole req.: 25mm dia.

Dimensions are in millimeters. If a Cad file is required please visit <u>www.mechline.com</u>.