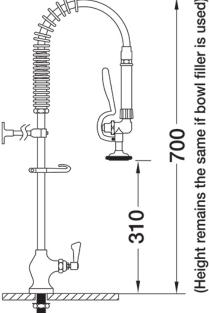

## **TECHNICAL INFO**

- Connection: (M) ½-inch
- Tap hole req: 25mm
- Flow rates: 7.75 lpm tested at 3 bar pressure
- Certified to KUK Reg4 1+ by Kiwa

(M) 1/2-inch connection Tap hole req.: 25mm dia.

Dimensions are in millimeters. If a Cad file is required please visit <u>www.mechline.com</u>.