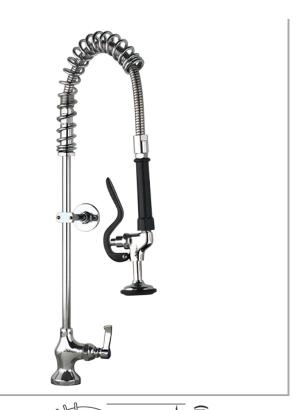

## AquaJet AJPR10-SH-BF0-S

AquaJet Pre-Rinse Spray. AJPR10 base / SHORT style/ No bowl filler / STANDARD gun

Accreditation: Kiwa KUKreg4 1+

Base: AJPR10

**Bowl Filler:** No bowl filler (BF0) **Connection(s):** (M) ½-inch

Controls: Lever

Model Range: Aqualet 10 Mount: Deck mounted Pedestal: Single Spray Gun: Standard Style: Short

Water Feed: Single Monobloc