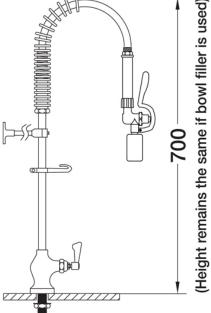

## **TECHNICAL INFO**

- Connection: (M) ½-inch
- Tap hole req: 25mm
- Flow rates: 3.90 lpm tested at 3 bar pressure

(M) 1/2-inch connection Tap hole req.: 25mm dia.

Dimensions are in millimeters. If a Cad file is required please visit <u>www.mechline.com</u>.