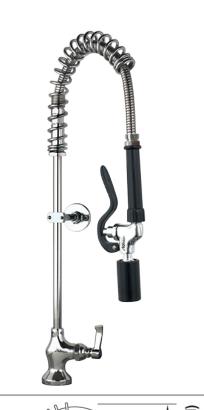

## AquaJet AJPR10-SH-BF0-F

AquaJet Pre-Rinse Spray. AJPR10 base / SHORT style/ No bowl filler / FAN BLADE gun

Base: AJPR10

**Bowl Filler:** No bowl filler (BF0) **Connection(s):** (M) ½-inch

Controls: Lever

Model Range: Aqualet 10 Mount: Deck mounted Pedestal: Single Spray Gun: Fan Blade

Style: Short

Water Feed: Single Monobloc

## **FEATURES & BENEFITS**

- A variety of choices to suit each application.
- Pre-assembled, ready to install saves time on site.
- All assembled models are factory tested up to 6 bar for quality assurance.
- Choice of optional bowl fillers, water dispensing guns and accessories.
- Restraining device available to prevent hose from overstretching into basin, which reduces abuse and helps meet Water Board regulations.
- Super strong, food-grade, high-flow water hose.