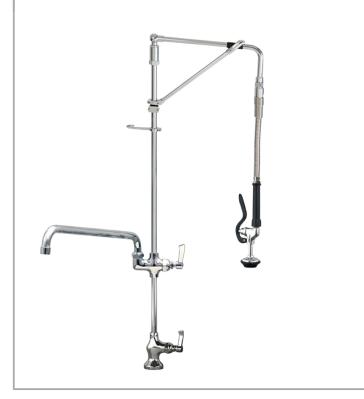

## AquaJet AJPR10-HM-BF3-W

AquaJet Pre-Rinse Spray. AJPR10 base / HANGMAN style / BF3 bowl filler / WATER SAVING gun

Base: AJPR10

Bowl Filler: 400mm bowl filler (BF3)

Connection(s): (M) ½-inch

Controls: Lever

Model Range: Aqualet 10 Mount: Deck mounted Pedestal: Single Spray Gun: Water Saving

Style: Hangman

Water Feed: Single Monobloc

## **FEATURES & BENEFITS**

- A variety of choices to suit each application.
- Pre-assembled, ready to install saves time on site.
- All assembled models are factory tested up to 6 bar for quality assurance.
- Choice of optional bowl fillers, water dispensing guns and accessories.
- Restraining device available to prevent hose from overstretching into basin, which reduces abuse and helps meet Water Board regulations.
- Super strong, food-grade, high-flow water hose.