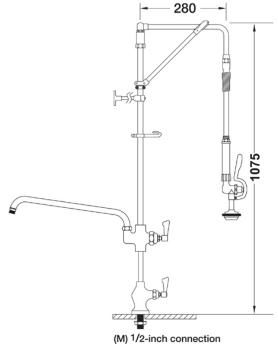

## **TECHNICAL INFO**

- Connection: (M) ½-inch
- Tap hole req: 25mm
- Flow rates: 4.23 lpm tested at 3 bar pressure

Tap hole req.: 25mm dia.

Dimensions are in millimeters. If a Cad file is required please visit www.mechline.com.