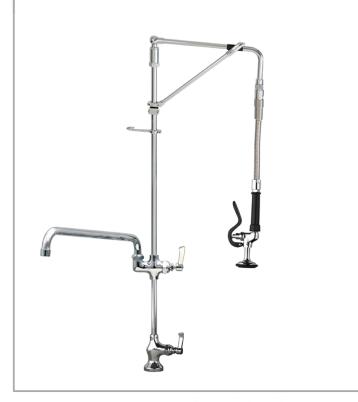

## AquaJet AJPR10-HM-BF3-S

AquaJet Pre-Rinse Spray. AJPR10 base / HANGMAN style / BF3 bowl filler / STANDARD gun

Base: AJPR10

Bowl Filler: 400mm bowl filler (BF3)

Connection(s): (M) ½-inch

Controls: Lever

Model Range: Aqualet 10 Mount: Deck mounted Pedestal: Single Spray Gun: Standard Style: Hangman

Water Feed: Single Monobloc

## **FEATURES & BENEFITS**

- A variety of choices to suit each application.
- Pre-assembled, ready to install saves time on site.
- All assembled models are factory tested up to 6 bar for quality assurance.
- Choice of optional bowl fillers, water dispensing guns and accessories.
- Restraining device available to prevent hose from overstretching into basin, which reduces abuse and helps meet Water Board regulations.
- Super strong, food-grade, high-flow water hose.