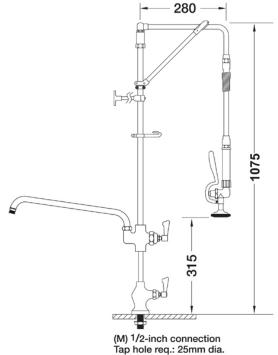

## **TECHNICAL INFO**

- Connection: (M) ½-inch
- Tap hole req: 25mm
- Flow rates: 7.75 lpm tested at 3 bar pressure

Dimensions are in millimeters. If a Cad file is required please visit www.mechline.com.