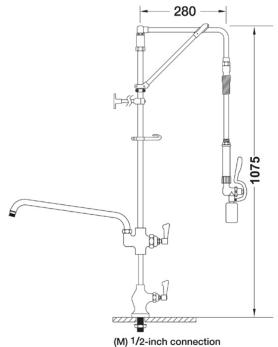

## **TECHNICAL INFO**

- Connection: (M) ½-inch
- Tap hole req: 25mm
- Flow rates: 3.90 lpm tested at 3 bar pressure

Dimensions are in millimeters. If a Cad file is required please visit www.mechline.com.

Tap hole req.: 25mm dia.

MECHLINE DEVELOPMENTS LIMITED

Tel: +44 (0)1908 261511 | Email: info@mechline.com | Web: www.mechline.com