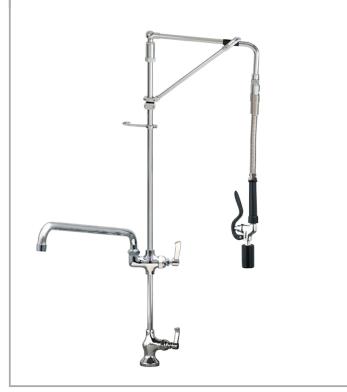

## AquaJet AJPR10-HM-BF3-F

AquaJet Pre-Rinse Spray. AJPR10 base / HANGMAN style / BF3 bowl filler / FAN BLADE gun

Base: AJPR10

Bowl Filler: 400mm bowl filler (BF3)

Connection(s): (M) ½-inch

Controls: Lever

Model Range: Aqualet 10 Mount: Deck mounted Pedestal: Single Spray Gun: Fan Blade Style: Hangman

Water Feed: Single Monobloc

## **FEATURES & BENEFITS**

- A variety of choices to suit each application.
- Pre-assembled, ready to install saves time on site.
- All assembled models are factory tested up to 6 bar for quality assurance.
- Choice of optional bowl fillers, water dispensing guns and accessories.
- Restraining device available to prevent hose from overstretching into basin, which reduces abuse and helps meet Water Board regulations.
- Super strong, food-grade, high-flow water hose.