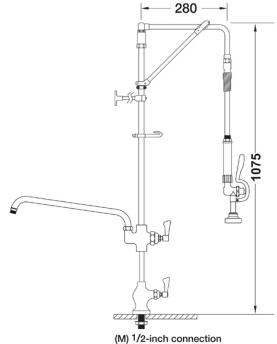

## **TECHNICAL INFO**

- Connection: (M) ½-inch
- Tap hole req: 25mm
- Flow rates: 3.10 lpm tested at 3 bar pressure

Tap hole req.: 25mm dia.

Dimensions are in millimeters. If a Cad file is required please visit www.mechline.com.