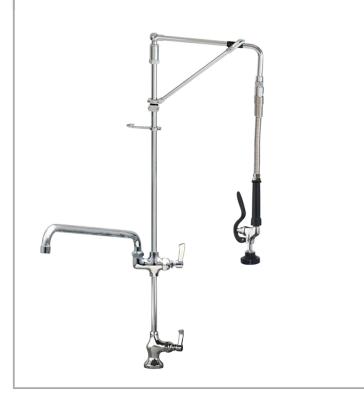

## AquaJet AJPR10-HM-BF3-E

AquaJet Pre-Rinse Spray. AJPR10 base / HANGMAN style / BF3 bowl filler / EcO gun

Base: AJPR10

Bowl Filler: 400mm bowl filler (BF3)

Connection(s): (M) ½-inch

Controls: Lever

Model Range: Aqualet 10 Mount: Deck mounted Pedestal: Single Spray Gun: EcO Style: Hangman

Water Feed: Single Monobloc

## **FEATURES & BENEFITS**

- A variety of choices to suit each application.
- Pre-assembled, ready to install saves time on site.
- All assembled models are factory tested up to 6 bar for quality assurance.
- Choice of optional bowl fillers, water dispensing guns and accessories.
- Restraining device available to prevent hose from overstretching into basin, which reduces abuse and helps meet Water Board regulations.
- Super strong, food-grade, high-flow water hose.