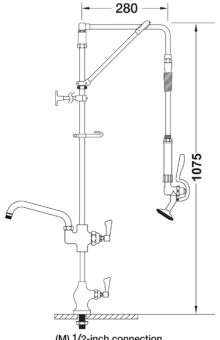

## **TECHNICAL INFO**

- Connection: (M) ½-inch
- Tap hole req: 25mm
- Flow rates: 7.75 lpm tested at 3 bar pressure

(M) 1/2-inch connection Tap hole req.: 25mm dia.

Dimensions are in millimeters. If a Cad file is required please visit www.mechline.com.