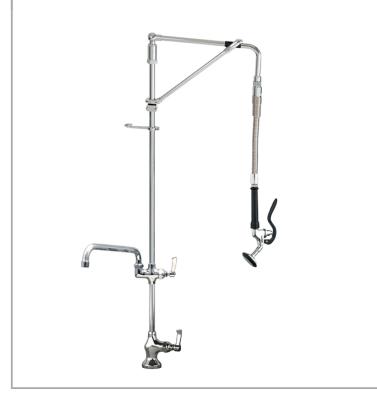

## AquaJet AJPR10-HM-BF2-A

AquaJet Pre-Rinse Spray. AJPR10 base / HANGMAN style / BF2 bowl filler / ANGLED gun

Base: AJPR10

Bowl Filler: 300mm bowl filler (BF2)

Connection(s): (M) ½-inch

Controls: Lever

Model Range: AquaJet 10 Mount: Deck mounted Pedestal: Single Spray Gun: Angled Style: Hangman

Water Feed: Single Monobloc