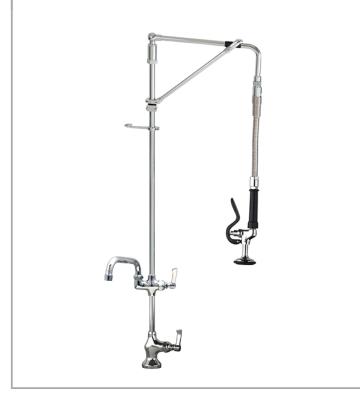

## AquaJet AJPR10-HM-BF1-S

AquaJet Pre-Rinse Spray. AJPR10 base / HANGMAN style / BF1 bowl filler / STANDARD gun

Base: AJPR10

**Bowl Filler:** 150mm bowl filler (BF1)

Connection(s): (M) ½-inch

Controls: Lever

Model Range: Aqualet 10 Mount: Deck mounted Pedestal: Single Spray Gun: Standard Style: Hangman

Water Feed: Single Monobloc

## **FEATURES & BENEFITS**

- A variety of choices to suit each application.
- Pre-assembled, ready to install saves time on site.
- All assembled models are factory tested up to 6 bar for quality assurance.
- Choice of optional bowl fillers, water dispensing guns and accessories.
- Restraining device available to prevent hose from overstretching into basin, which reduces abuse and helps meet Water Board regulations.
- Super strong, food-grade, high-flow water hose.