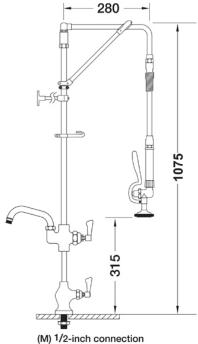

## **TECHNICAL INFO**

- Connection: (M) ½-inch
- Tap hole req: 25mm
- Flow rates: 7.75 lpm tested at 3 bar pressure

Tap hole req.: 25mm dia.

Dimensions are in millimeters. If a Cad file is required please visit www.mechline.com.