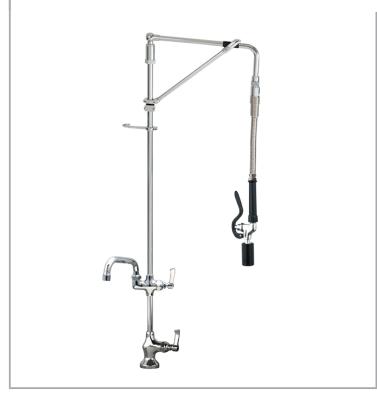

## AquaJet AJPR10-HM-BF1-F

AquaJet Pre-Rinse Spray. AJPR10 base / HANGMAN style / BF1 bowl filler / FAN BLADE gun

Base: AJPR10

**Bowl Filler:** 150mm bowl filler (BF1)

Connection(s): (M) ½-inch

Controls: Lever

Model Range: Aqualet 10 Mount: Deck mounted Pedestal: Single Spray Gun: Fan Blade Style: Hangman

Water Feed: Single Monobloc

## **FEATURES & BENEFITS**

- A variety of choices to suit each application.
- Pre-assembled, ready to install saves time on site.
- All assembled models are factory tested up to 6 bar for quality assurance.
- Choice of optional bowl fillers, water dispensing guns and accessories.
- Restraining device available to prevent hose from overstretching into basin, which reduces abuse and helps meet Water Board regulations.
- Super strong, food-grade, high-flow water hose.