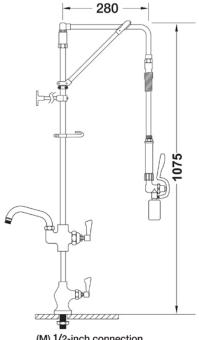

## **TECHNICAL INFO**

- Connection: (M) ½-inch
- Tap hole req: 25mm
- Flow rates: 3.90 lpm tested at 3 bar pressure

(M) 1/2-inch connection Tap hole req.: 25mm dia.

Dimensions are in millimeters. If a Cad file is required please visit www.mechline.com.