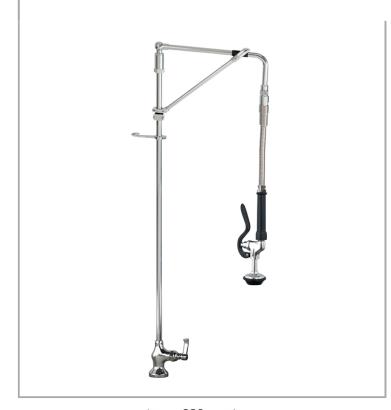

## AquaJet AJPR10-HM-BF0-W

AquaJet Pre-Rinse Spray. AJPR10 base / HANGMAN style / No bowl filler / WATER SAVING gun

Base: AJPR10

**Bowl Filler:** No bowl filler (BF0)

Connection(s): (M) ½-inch

Controls: Lever

Model Range: Aqualet 10
Mount: Deck mounted
Pedestal: Single
Spray Gun: Water Saving

Style: Hangman

Water Feed: Single Monobloc

## **FEATURES & BENEFITS**

- A variety of choices to suit each application.
- Pre-assembled, ready to install saves time on site.
- All assembled models are factory tested up to 6 bar for quality assurance.
- Choice of optional bowl fillers, water dispensing guns and accessories.
- Restraining device available to prevent hose from overstretching into basin, which reduces abuse and helps meet Water Board regulations.
- Super strong, food-grade, high-flow water hose.