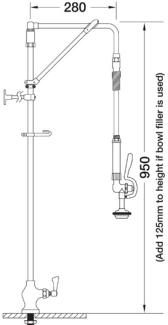

## **TECHNICAL INFO**

- Connection: (M) ½-inch
- Tap hole req: 25mm
- Flow rates: 4.23 lpm tested at 3 bar pressure

(M) 1/2-inch connection Tap hole req.: 25mm dia.

Dimensions are in millimeters. If a Cad file is required please visit www.mechline.com.