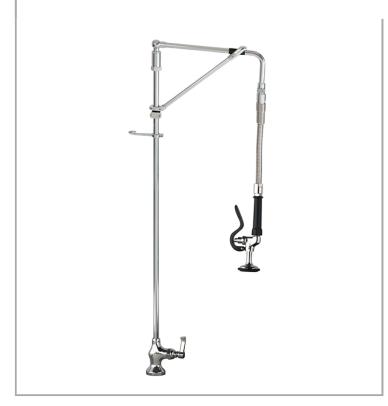

## AquaJet AJPR10-HM-BF0-S

AquaJet Pre-Rinse Spray. AJPR10 base / HANGMAN style / No bowl filler / STANDARD gun

Base: AJPR10

**Bowl Filler:** No bowl filler (BF0) **Connection(s):** (M) ½-inch

Controls: Lever

Model Range: Aqualet 10 Mount: Deck mounted Pedestal: Single Spray Gun: Standard Style: Hangman

Water Feed: Single Monobloc

## **FEATURES & BENEFITS**

- A variety of choices to suit each application.
- Pre-assembled, ready to install saves time on site.
- All assembled models are factory tested up to 6 bar for quality assurance.
- Choice of optional bowl fillers, water dispensing guns and accessories.
- Restraining device available to prevent hose from overstretching into basin, which reduces abuse and helps meet Water Board regulations.
- Super strong, food-grade, high-flow water hose.