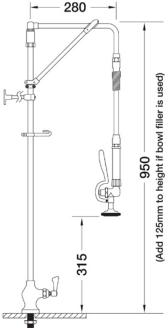

## **TECHNICAL INFO**

- Connection: (M) ½-inch
- Tap hole req: 25mm
- Flow rates: 7.75 lpm tested at 3 bar pressure

(M) 1/2-inch connection Tap hole req.: 25mm dia.

Dimensions are in millimeters. If a Cad file is required please visit www.mechline.com.