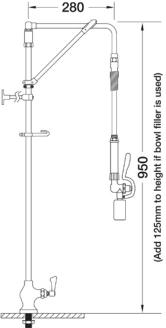

## **TECHNICAL INFO**

- Connection: (M) ½-inch
- Tap hole req: 25mm
- Flow rates: 3.90 lpm tested at 3 bar pressure

(M) 1/2-inch connection Tap hole req.: 25mm dia.

Dimensions are in millimeters. If a Cad file is required please visit www.mechline.com.