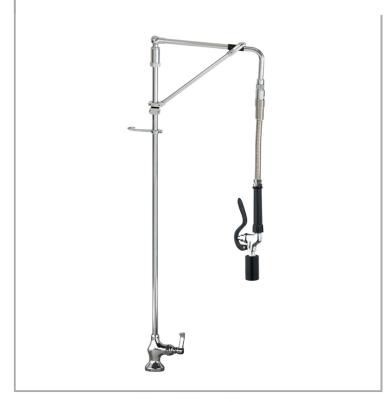

## AquaJet AJPR10-HM-BF0-F

AquaJet Pre-Rinse Spray. AJPR10 base / HANGMAN style / No bowl filler / FAN BLADE gun

Base: AJPR10

**Bowl Filler:** No bowl filler (BF0)

Connection(s): (M) ½-inch

Controls: Lever

Model Range: Aqualet 10 Mount: Deck mounted Pedestal: Single Spray Gun: Fan Blade Style: Hangman

Water Feed: Single Monobloc

## **FEATURES & BENEFITS**

- A variety of choices to suit each application.
- Pre-assembled, ready to install saves time on site.
- All assembled models are factory tested up to 6 bar for quality assurance.
- Choice of optional bowl fillers, water dispensing guns and accessories.
- Restraining device available to prevent hose from overstretching into basin, which reduces abuse and helps meet Water Board regulations.
- Super strong, food-grade, high-flow water hose.