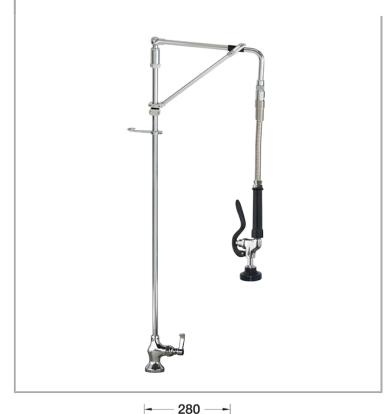

## AquaJet AJPR10-HM-BF0-E

AquaJet Pre-Rinse Spray. AJPR10 base / HANGMAN style / No bowl filler / EcO gun

Base: AJPR10

**Bowl Filler:** No bowl filler (BF0) **Connection(s):** (M) ½-inch

Controls: Lever

Model Range: Aqualet 10
Mount: Deck mounted
Pedestal: Single
Spray Gun: EcO
Style: Hangman

## **TECHNICAL INFO**

- Connection: (M) ½-inch
- Tap hole req: 25mm
- Flow rates: 3.10 lpm tested at 3 bar pressure

(M) 1/2-inch connection Tap hole req.: 25mm dia.

Dimensions are in millimeters. If a Cad file is required please visit www.mechline.com.