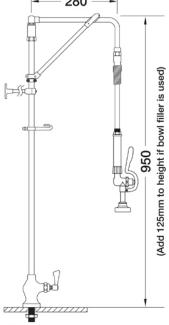

## **TECHNICAL INFO**

- Connection: (M) ½-inch
- Tap hole req: 25mm
- Flow rates: 3.10 lpm tested at 3 bar pressure

(M) 1/2-inch connection Tap hole req.: 25mm dia.

Dimensions are in millimeters. If a Cad file is required please visit www.mechline.com.