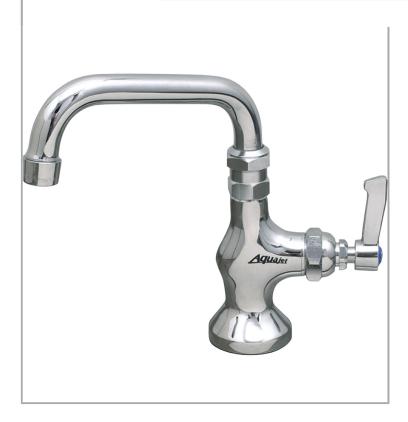

MODEL:

AquaJet AJ-B-106L

AquaJet Sink Tap with Lever control and 150mm Swivel Spout

Accreditation: Kiwa KUKreg4 1+

Base: AJ-B-10 Connection(s): ½-inch Controls: Lever

Model Range: AquaJet 10 Mount: Deck mounted Pedestal: Single Hole Spout: 150mm swivel Tap Type: Monobloc

## **FEATURES & BENEFITS**

- Comprehensive range of taps manufactured to meet the rigours of commercial catering.
- High quality, robust construction specifically designed for commercial kitchens.
- Easy lever operation.
- Selection of spouts to suit most applications.
- Spare parts available.